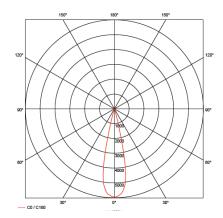

| ₩                     |
|-----------------------|
| QR111LP 35-50-75-100W |
| G53                   |
| 230V-50Hz             |
| TE                    |
| CE                    |
| 4₽ 140 x 140 mm       |
| H=95 mm               |
| •••••••••••           |