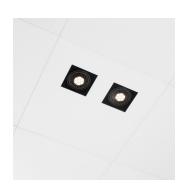

## accent lighting CLIP-IN 45

- Standard colour metallic silver or white. Other colours available on request.
- All lighting modules come with a laser-cut tile in the same finishing as the ceiling.
- Each panel is covered in a foil that is easy to remove in order to prevent any damage.
- Includes suspension for trimless installation in the ceiling.
- Electronic transformer included.
- Adjustable.
- Pre-cabled lighting module with plug.
- 600 x 600 mm.
- opening tile 140 x 140 mm.
- Installation height. 95 mm.

| ₩                     |
|-----------------------|
| QR111LP 35-50-75-100W |
| G53                   |
| 230V-50Hz             |
| TE                    |
| CE                    |
| 4₽ 140 x 140 mm       |
| H=95 mm               |
| •••••••••••           |