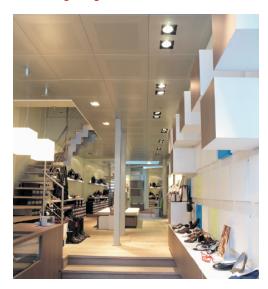

## accent lighting CLIP-IN 45

- Standard colour metallic silver or white. Other colours available on request.
- All lighting modules come with a laser-cut tile in the same finishing as the ceiling.
- Each panel is covered in a foil that is easy to remove in order to prevent any damage.
- Includes suspension for trimless installation in the ceiling.
- Electronic transformer included.
- Adjustable.
- Pre-cabled lighting module with plug.
- 600 x 600 mm.
- opening tile 140 x 140 mm.
- Installation height. 95 mm.